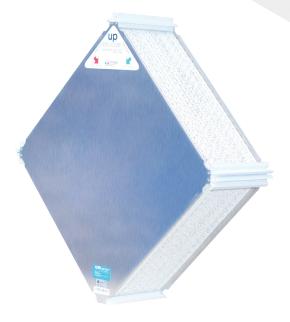

#### **INNERGY TECH ERV CORES**

#### (Enthalpy recovery)

Using an optimized version of our commercial core media technology, our ERV cores offer the best possible cross-flow effectiveness of the industry along with minimal pressure drops. Thanks to our proprietary media, our superior latent recovery also leads to greater comfort. In hot climates, the core will improve comfort and greatly help to eliminate mold problems through reduced indoor humidity. In cold climates, the exchanger will contribute at preventing viruses that thrive when relative humidity is too low.