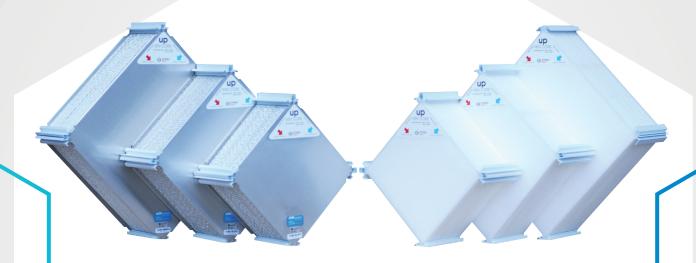

Strengthened by our long market experience and state of the art manufacturing process, Innergy tech stands as the best partner to OEMs. Our unique, 100% interchangeable and highly effective ERV and HRV core technologies will meet and exceed the most stringent codes and standards. Now available in three fully automated sizes (10", 12" and 13.5" square), our cores are also more affordable than ever.

#### **DIMENSIONS**

| Square (S) | Stacked Height (H)   |
|------------|----------------------|
| 10"        | Ajustable, up to 17" |
| 12"        | Ajustable, up to 17" |
| 13.5"      | Ajustable, up to 17" |

#### **INNERGY TECH ERV CORES**

#### **INNERGY HRV CORES**