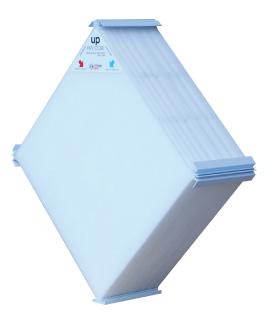

#### **INNERGY HRV CORES**

#### (Sensible recovery)

100% interchangeable with our ERV cores through identical extrusions and diagonal dimensions, our HRV exchangers will greatly reduce heating and cooling costs associated with ventilation systems. Offering great sensible effectiveness packed in a 100% UL rated polypropylene construction, our HRV exchangers offer great value that has proved itself as a long lasting and reliable solution.